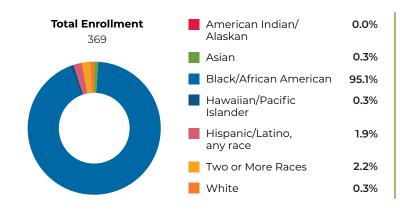

# Student Demographics (2018–19)

1

English Learner
0.0%

Special Education
41.7%

At-Risk
98.9%