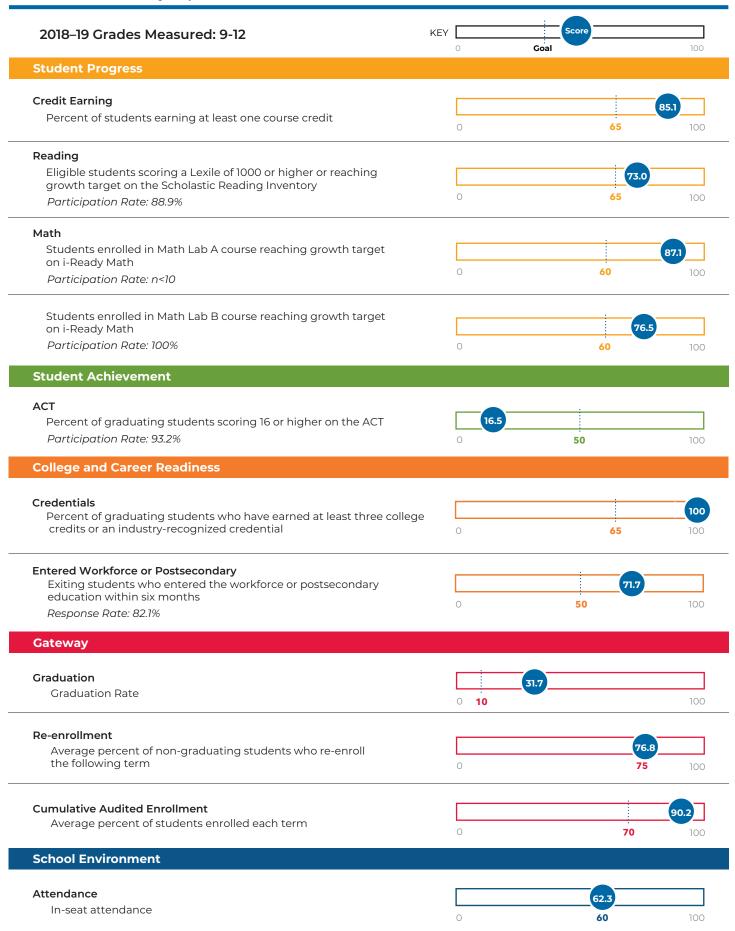

### **Alternative Accountability Framework**

The Alternative Accountability Framework (AAF) is for schools that serve high-need students. This school will not receive a score or tier in 2018–19. When a school is eligible for the AAF, the school designs a set of traditional and nontraditional measures aligned to specific categories of academic quality, and unique to the school's program. These measures are subject to DC PCSB approval, are annually measured, and are publicly reported.