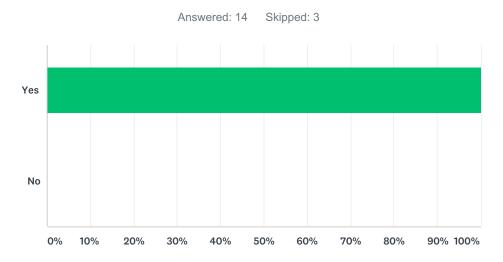

## Q6 Are you coming back to Breakthrough next year? If no, please tell us why in the comment section below.

| ANSWER CHOICES | RESPONSES |    |
|----------------|-----------|----|
| Yes            | 100.00%   | 14 |
| No             | 0.00%     | 0  |
| TOTAL          |           | 14 |