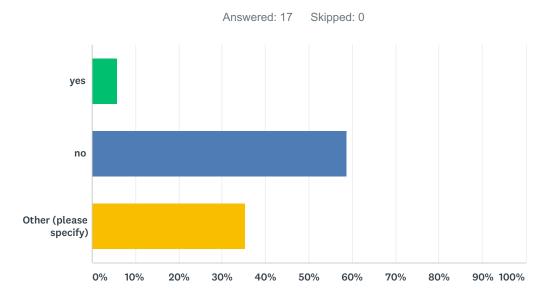

# Q3 Will the school's decision to move part of our student body to 6856 Eastern Ave. NW for the 2018-2019 school year cause you to leave Breakthrough?

| ANSWER CHOICES         | RESPONSES |    |
|------------------------|-----------|----|
| yes                    | 5.88%     | 1  |
| no                     | 58.82%    | 10 |
| Other (please specify) | 35.29%    | 6  |
| TOTAL                  |           | 17 |