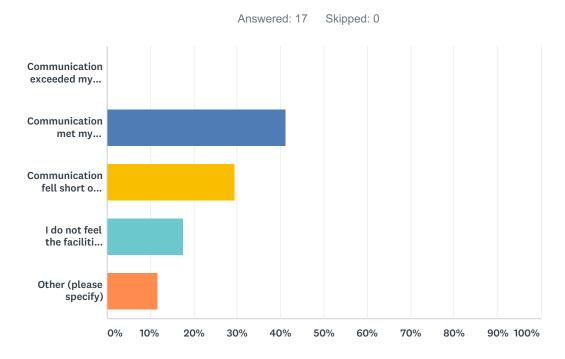

#### Q4 How can we improve our communication about this process?

| ANSWER CHOICES                                            | RESPONSES |    |
|-----------------------------------------------------------|-----------|----|
| Communication exceeded my expectations                    | 0.00%     | 0  |
| Communication met my expectations                         | 41.18%    | 7  |
| Communication fell short of my expectations               | 29.41%    | 5  |
| I do not feel the facilities plan was communicated at all | 17.65%    | 3  |
| Other (please specify)                                    | 11.76%    | 2  |
| TOTAL                                                     |           | 17 |