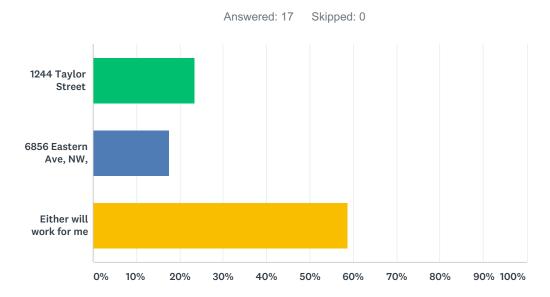

### Q1 Which facility do you prefer for the 2018-2019 school year?

| ANSWER CHOICES          | RESPONSES |    |
|-------------------------|-----------|----|
| 1244 Taylor Street      | 23.53%    | 4  |
| 6856 Eastern Ave, NW,   | 17.65%    | 3  |
| Either will work for me | 58.82%    | 10 |
| TOTAL                   |           | 17 |