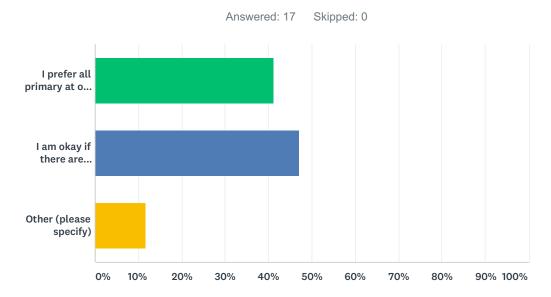

### Q2 What is your preference?

| ANSWER CHOICES                                   | RESPONSES |
|--------------------------------------------------|-----------|
| I prefer all primary at one campus               | 41.18% 7  |
| I am okay if there are clusters at both campuses | 47.06% 8  |
| Other (please specify)                           | 11.76% 2  |
| TOTAL                                            | 17        |