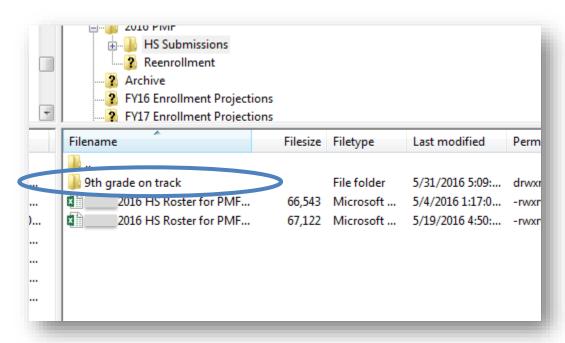

re scheduled to take place during the month of July
- For overall timelines and instructions for specific data collection and validation windows, please see <a href="http://www.dcpcsb.org/report/data">http://www.dcpcsb.org/report/data</a>
- Questions? Please contact <u>datatickets@dcpcsb.org</u>



#### HOW TO...



THE NEXT SLIDES EXPLAIN HOW TO DOWNLOAD YOUR PRE-POPULATED DATA COLLECTION TEMPLATE, COMPLETE THE TEMPLATE, AND UPLOAD THE TEMPLATE FOR THE 9<sup>TH</sup> GRADE ON TRACK MEASURE.



#### Download the HS rosters

- 1. Log into the FTP (FileZilla) server (For instructions on how to log into the FileZilla, <u>click here</u>.)
- 2. Open the "2016 PMF" folder and then the "HS Submissions" folder







## Download the HS rosters (cont.)

### 3. Open the "9th grade on track" folder





## Download the HS rosters (cont.)

4. Download the "9th grade transcript audit" Excel file by double clicking the file





## Complete the data collection template

- Instructions on how to complete this template can be found on the first tab of the file
- The template is pre-populated with the 9<sup>th</sup> grade students your school validated during the HS Roster Validation





## Upload the completed data collection template

- 1. Log into the FTP (FileZilla) server
- 2. Open the "2016 PMF" folder
- 3. Select the "HS Submissions" folder (This is the same folder from which the file was downloaded)



# Upload the completed data collection template (cont.)

- Using the left-side local navigation pane, locate the completed data collection Excel file you wish to upload from your loc