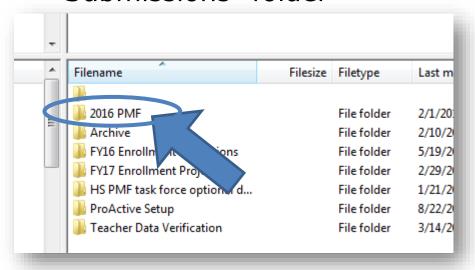

#### Download the HS rosters

- 1. Log into the FTP (FileZilla) server (For instructions on how to log into the FileZilla, <u>click here</u>.)
- 2. Open the "2016 PMF" folder and then the "HS Submissions" folder