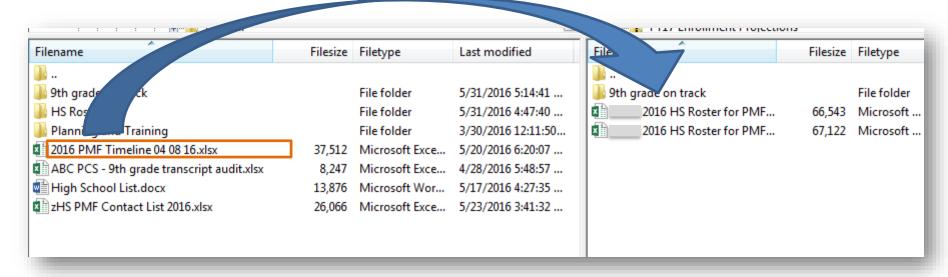

### 3. Open the "9th grade on track" folder

## Download the HS rosters (cont.)

4. Download the "9th grade transcript audit" Excel file by double clicking the file