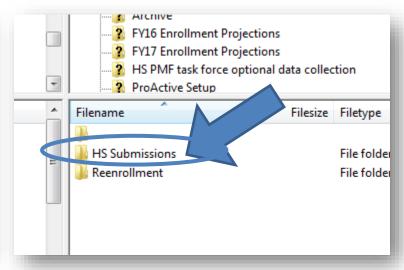

#### Download the HS rosters

- 1. Log into the FTP (FileZilla) server (For instructions on how to log into the FileZilla, <u>click here</u>.)
- 2. Open the "2016 PMF" folder and then the "HS Submissions" folder