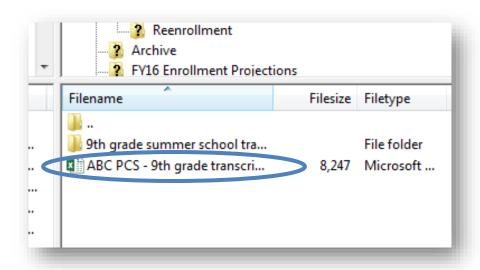

## Download the HS rosters (cont.)

4. Download the "9th grade transcript audit" Excel file by double clicking the file